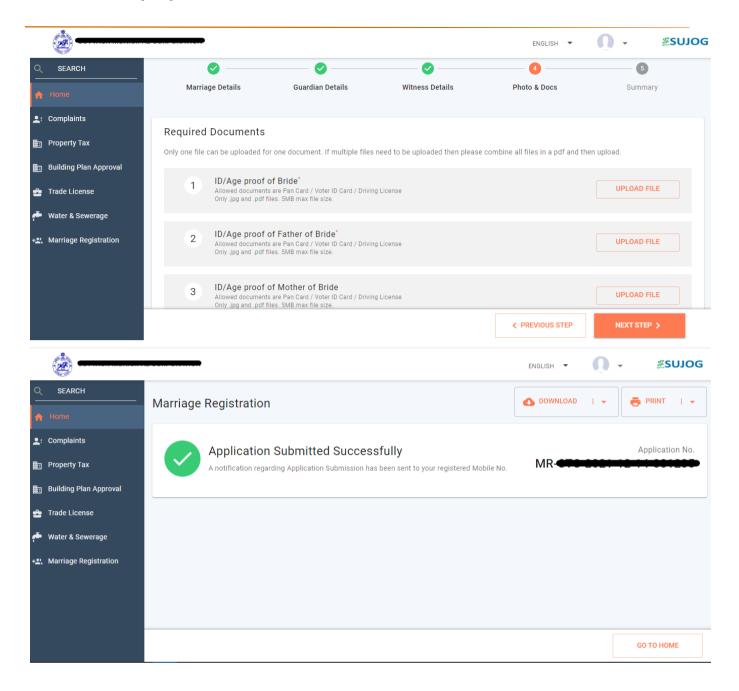

- 4. A new form will appear where citizen will need to enter necessary details. Citizen will need to fill up the following details to fill the application:
  - Marriage Details

- Bride's Details
- Groom's Details
- Guardian Details
- Witness Details
- Photo & Docs

- 5. Click on Submit button to file the application.
- 6. Citizen will be able to track the status of his/her application using the system generated application number.