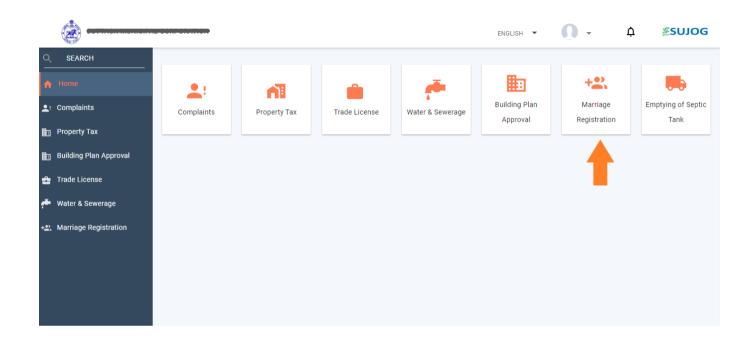

### 3.1. New Application for Marriage Certificate by citizen

- 1. After login, the citizen will be to navigate to the home page and view the Dashboard.
- 2. To access the MR system, the citizen selects the 'Marriage Registration' tile.

3. To file a new application, citizen will select 'Apply for Marriage Registration' option

|                                                                                                      |                                          | ENGLISH - SUJOG      |
|------------------------------------------------------------------------------------------------------|------------------------------------------|----------------------|
| Q SEARCH<br>                                                                                         | Marriage Registration                    |                      |
| <ul> <li>Let Complaints</li> <li>Property Tax</li> <li>Building Plan Approval</li> </ul>             | + Scheme Apply for Marriage Registration | E<br>My Applications |
| <ul> <li>➡ Trade License</li> <li>➡ Water &amp; Sewerage</li> <li>➡ Marriage Registration</li> </ul> | How it works?                            | >                    |
|                                                                                                      |                                          |                      |